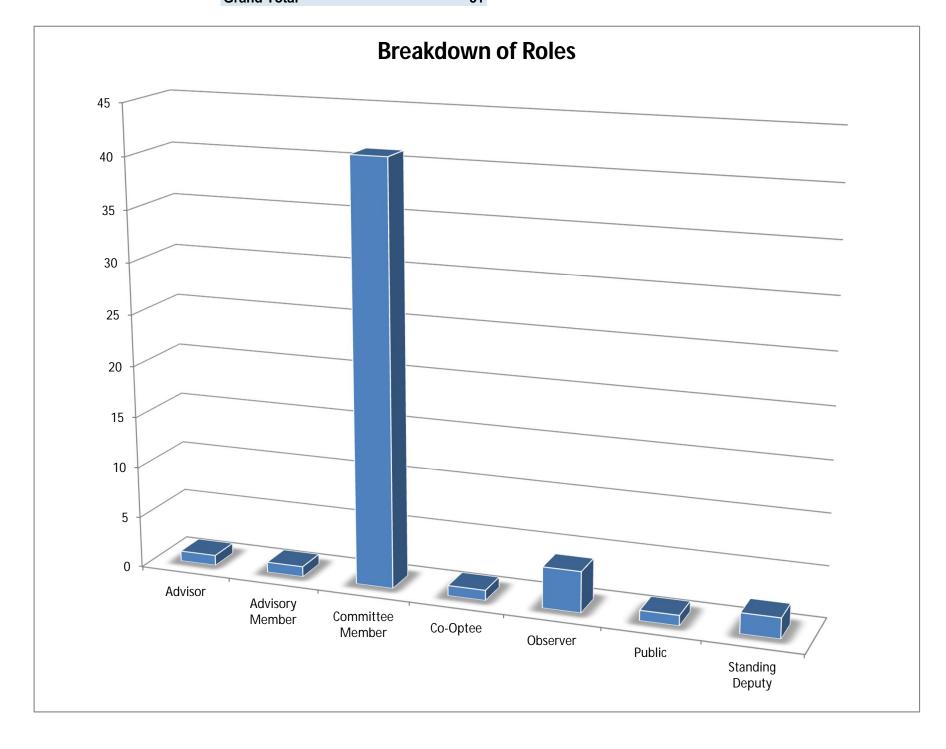

Advisor

Wilson

Committee Member

Committee Member

| Representation Agreed | Yes           |
|-----------------------|---------------|
| Row Labels            | Count of Role |
|                       | Count of Role |
| Advisor               | 1             |
| Advisory Member       | 1             |
| Committee Member      | 41            |
| Co-Optee              | 1             |
| Observer              | 4             |
| Public                | 1             |
| Standing Deputy       | 2             |
| Grand Total           | 51            |