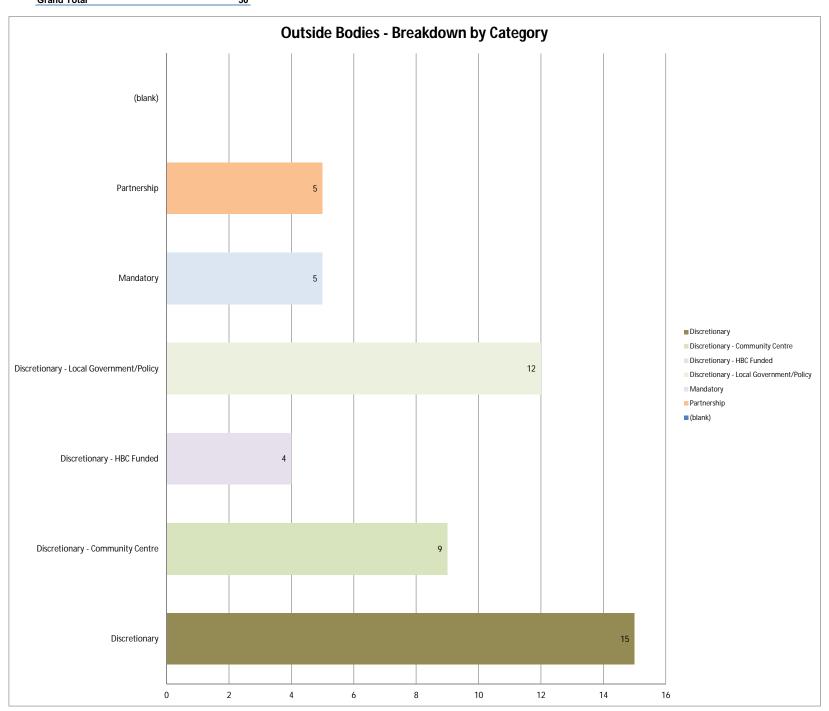

#### Outside Bodies - Breakdown by Category

#### **Breakdown by Category**

| Representation Agreed                   | Yes   |  |
|-----------------------------------------|-------|--|
| Count of Category                       |       |  |
| Category                                | Total |  |
| Discretionary                           | 15    |  |
| Discretionary - Community Centre        | 9     |  |
| Discretionary - HBC Funded              | 4     |  |
| Discretionary - Local Government/Policy | 12    |  |
| Mandatory                               | 5     |  |
| Partnership                             | 5     |  |
| (blank)                                 |       |  |
| Grand Total                             | 50    |  |