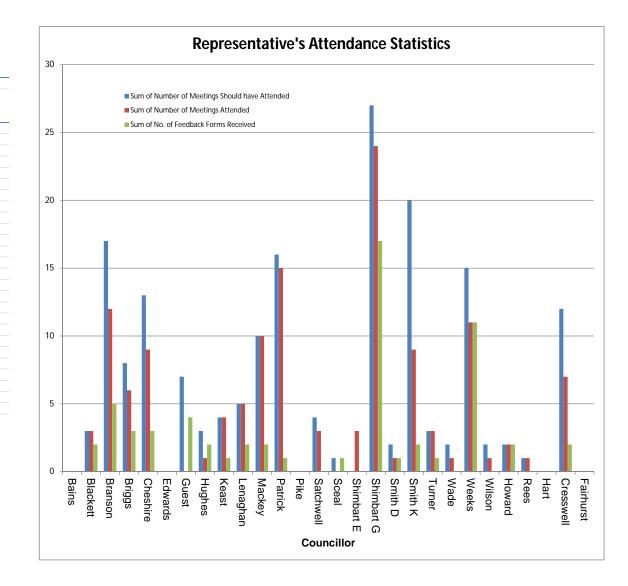

#### **Representatives Attendance Statistics**

|                             | Data             |                                    |                                       |
|-----------------------------|------------------|------------------------------------|---------------------------------------|
|                             | Sum of Number of |                                    |                                       |
| Short Name                  | Meetings Should  | Sum of Number of Meetings Attended | Sum of No. of Feedback Forms Received |
|                             | have Attended    |                                    |                                       |
| Bains                       | 0                | 0                                  | 0                                     |
| Blackett                    | 3                | 3                                  | 2                                     |
| Branson                     | 17               | 12                                 | 5                                     |
| Briggs                      | 8                | 6                                  | 3                                     |
| Cheshire                    | 13               | 9                                  | 3                                     |
| Edwards                     | 0                | 0                                  | 0                                     |
| Guest                       | 7                | 0                                  | 4                                     |
| Hughes                      | 3                | 1                                  | 2                                     |
| Keast                       | 4                | 4                                  | 1                                     |
| Lenaghan                    | 5                | 5                                  | 2                                     |
| Mackey                      | 10               | 10                                 | 2                                     |
| Patrick                     | 16               | 15                                 | 1                                     |
| Pike                        | 0                | 0                                  | 0                                     |
| Satchwell                   | 4                | 3                                  | 0                                     |
| Sceal                       | 1                | 0                                  | 1                                     |
| Shimbart E                  | 0                | 3                                  | 0                                     |
| Shimbart G                  | 27               | 24                                 | 17                                    |
| Smith D                     | 2                | 1                                  | 1                                     |
| Smith K                     | 20               | 9                                  | 2                                     |
| Turner                      | 3                | 3                                  | 1                                     |
| Wade                        | 2                | 1                                  | 0                                     |
| Weeks                       | 15               | 11                                 | 11                                    |
| Wilson                      | 2                | 1                                  | 0                                     |
| Howard                      | 2                | 2                                  | 2                                     |
| Rees                        | 1                | 1                                  | 0                                     |
| Hart                        | 0                | 0                                  | 0                                     |
| Cresswell                   | 12               | 7                                  | 2                                     |
| Number of Meetings Attended | (Multiple Items) |                                    |                                       |